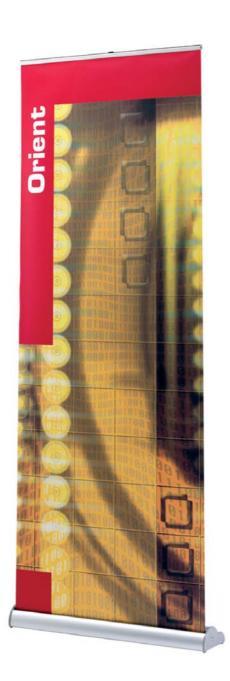

## **Orient Banner Stand**

This smart roller banner is styled on a highly popular base profile, with a substantial anodised silver casing it provides the perfect combination of design with stability.

The spring loaded rail clamp system and slide on/off applicator makes it easy to apply or change your graphic.

## features & benefits

- Stylish lightweight components
- Ideal for point of sale, retail or exhibition environments
- Choice of 800mm width (WH353-800) or 1000mm width (WH353-1000)
- Available in anodised silver
- Quick to assemble and easy to use
- Includes quality foam padded carry bag