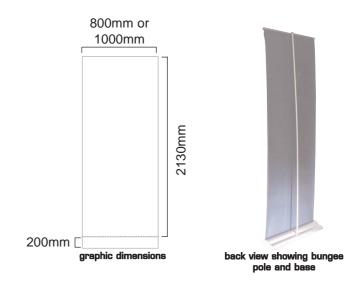

| hardware specifications                                  | graphic specifications                                                                                      | additional info                                      |
|----------------------------------------------------------|-------------------------------------------------------------------------------------------------------------|------------------------------------------------------|
| Hardware Dimensions (mm)<br>2200 (h) x 825 (w) x 180 (d) | Visible Graphic Dimensions (mm):<br>2130 (h) x 800 (w) or 1000 (w)                                          | Included in kit:<br>Carry bag, bungee pole set, base |
| Weight: 4.4kg approx (including bag)                     | Substrate: Add 200mm to graphic length to allow for roller. Material thickness between 225 and 300 microns. | availability:<br>Anodised silver                     |