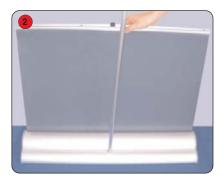

## **Assembly Instructions**

Kit includes: base, bungeee pole set and carry bag

Assemble the bungee pole and insert into the base.

Lean the bannerstand backwards and extend the banner by lifting the top rail until the complete image is visible.