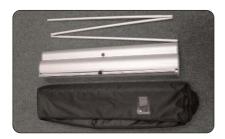

## **Assembly Instructions**

Kit includes: base, bungeee pole set and carry bag

Assemble the bungee pole and insert into the base.

Lean the bannerstand backwards and extend the banner by lifting the top rail until the complete image is visible.