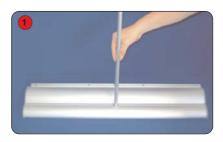

## **Assembly Instructions**

Kit includes: base, bungeee pole set and carry bag

Assemble the bungee pole and insert into the base.

Lean the bannerstand backwards and extend the banner by lifting the top rail until the complete image is visible.