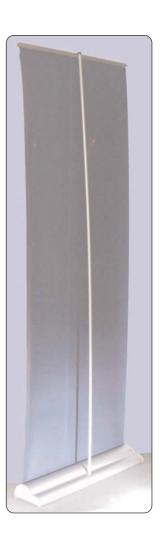

## **Orient Banner Stand**

This smart roller banner is styled on a highly popular base profile, with a substantial anodised silver casing it provides the perfect combination of design with stability.

The spring loaded rail clamp system and slide on/off applicator makes it easy to apply or change your graphic.

## features & benefits

- Stylish lightweight components
- Ideal for point of sale, retail or exhibition environments
- Choice of 800mm width (WH353-800) or 1000mm width (WH353-1000)
- Available in anodised silver
- Quick to assemble and easy to use
- Includes quality foam padded carry bag