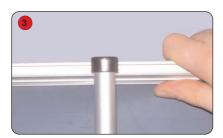

Finally secure the banner by locating the top rail cup over the pole.

Take care when lowering the banner to prevent damage to the graphic (do not drop)